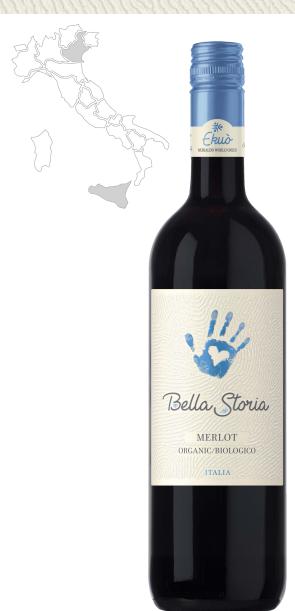

## **MERLOT ORGANIC**

**Denomination:** Red organic wine

**Alcohol:** 13% by vol.

Serving temperature: 16°-18°C

Colour: dark ruby red

Bouquet: fascinating, the typical herbaceous note of the vine is mitigated

Taste: great balance and harmony

Serving suggestions: Excellent throughout the meal and with red meat

dishes; perfect with roasts

Wine has always been a symbol of sharing and solidarity. We support Ekuò charity projects.